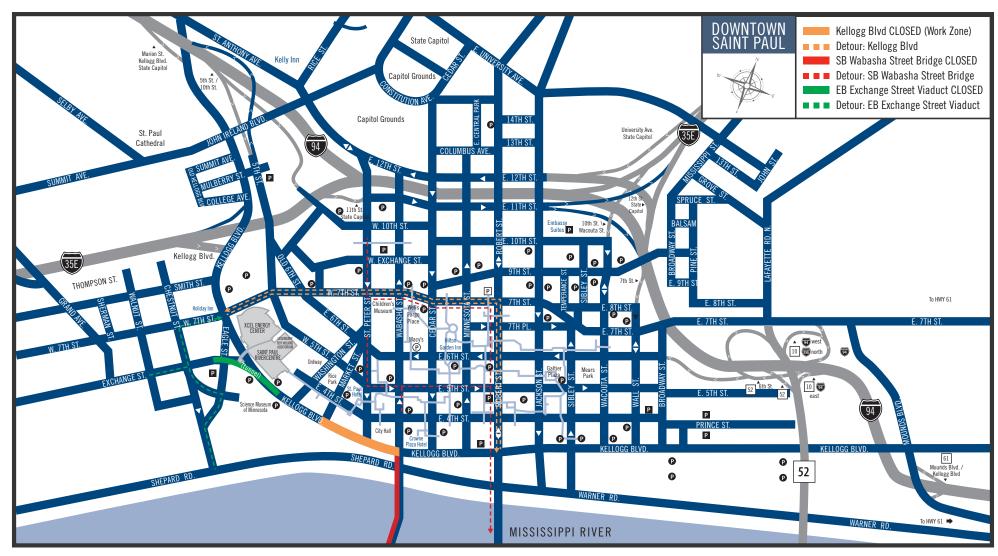

## PARKING & DIRECTIONS KELLOGG BLVD DETOUR INFORMATION

- Construction Timeline: April November, 2015
- Access to RiverCentre and Kellogg Parking Ramps has not changed. Both parking ramps will remain OPEN and accessible during construction.
- Kellogg Blvd between Market Street and Wabasha Street: **CLOSED** Detour: 7th Street & Robert Street
- Southbound Wabasha Street Bridge: **CLOSED** Detour: 5th or 7th Street to Robert Street. Cross Mississippi River via Robert Street Bridge
- Eastbound Exchange Street (tunnel): **CLOSED** Detour: Chestnut Street to 7th Street
- ADA drop off location: Westbound Kellogg Blvd in front of Saint Paul RiverCentre.

## TIPS:

- Google Maps is regularly updated with detour information: Xcel Energy Center: 199 West Kellogg Blvd, Saint Paul, MN Saint Paul RiverCentre: 175 West Kellogg Blvd, Saint Paul, MN
- Please allow extra time for arrival and departure during construction.